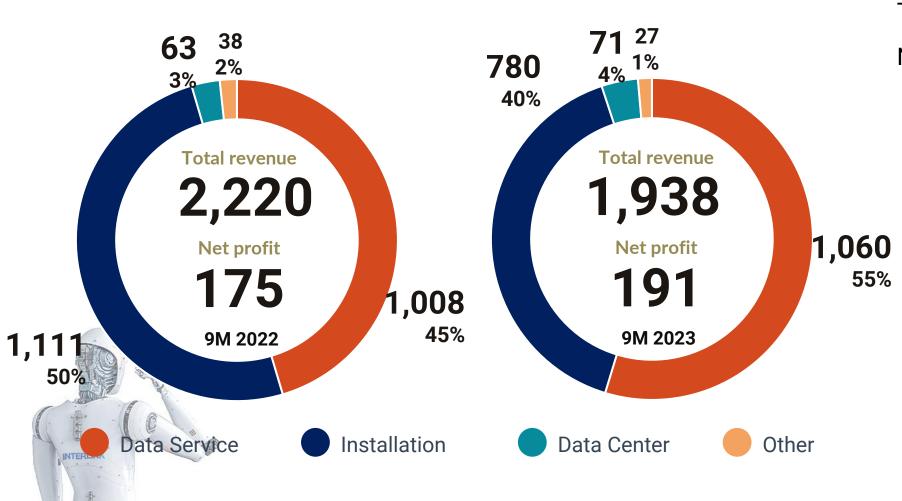

## Telecom & Data Center Business

Unit: Million Baht

#### Overview 9M 2023

Total revenue **-281**мв; **-13%** 

Net profit 15

15 мв; 9%