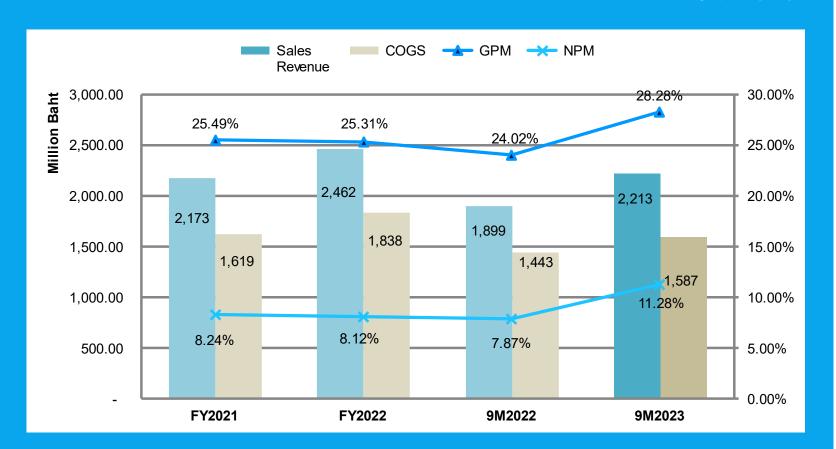

Revenue FY22 = 2,457 MB

Revenue 9M23 = 2,396 MB

9M23

12% 10.6%

9M23

4% 3.6%

### International Market

- Myanmar
- Cambodia
- Laos
- Maldives

Overview 9M 2023

Unit: Million Baht

"We mainly increase sales by 17% on cabling product, **Solar Cable** and **LAN Cable** while achieving the **highest GPM** of 9M at 28.28%.

With a **consistent monitor** of **SG&A expense** and **finance cost**, NPM is 11.28% above the target"