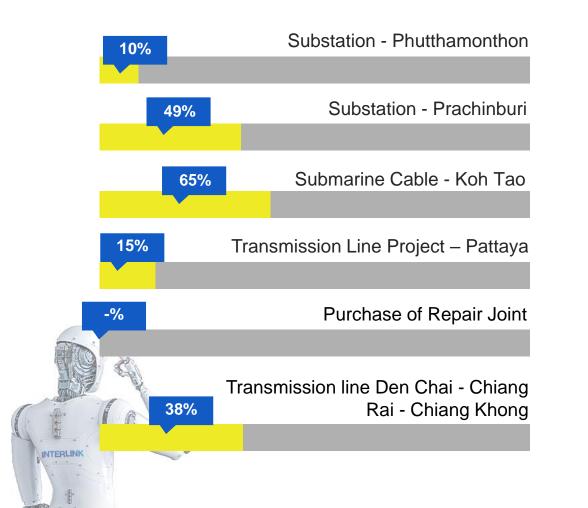

## Turnkey Engineering Business Backlog

BACKLOG (MB)
VAT excluded

**520** 

150

577

**75** 

26

18

**Total Backlog as of 30 SEP 2023** 

**> 1,366** MB

Recognize in 2023 : 2024 onwards

**>** 30%: 70%