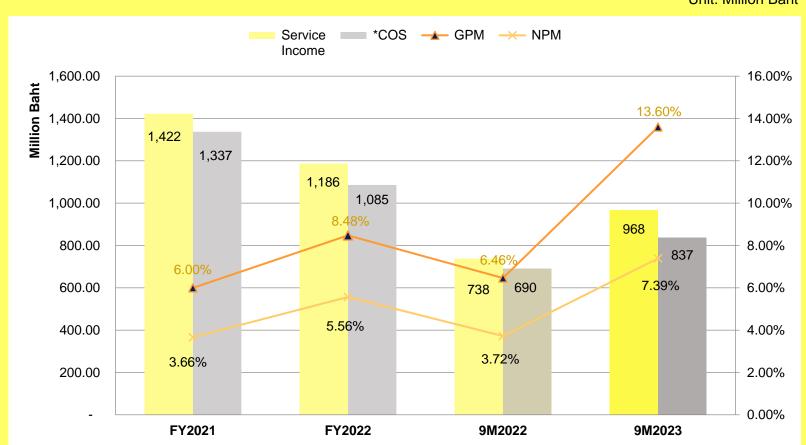

# Turnkey Engineering Business

Overview 9M 2023

Unit: Million Baht

"Service income increases by 31% from the progress of Koh Tao
Submarine Cable Project and the closure of Submarine Cable Chao Phraya River and Purchase of Submarine Cable.

The mix of **profitable projects** help **develop both GPM and NPM** to 13.60% and 7.39% respectively"

\*Cost of Service includes "others gain (loss), net" from forward exchange contract