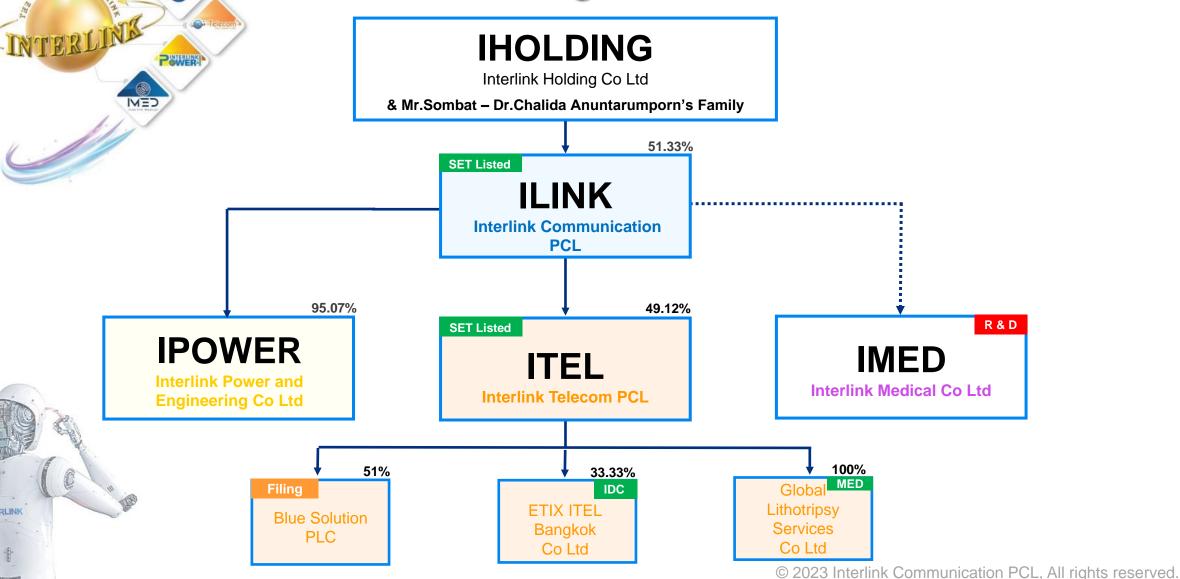

stered capital and transferred ILINK to be listed in the Stock Exchange of Thailand (SET) on 19 August 2015

2016

Established Interlink
Medical Company
Limited tapping into
"Healthcare
Technology Business"

2022

REVENUE and NET PROFIT Growth together "Quality Growth"













ILINK expanded 4 more branches to cover 4 main regions (North, North East, East, and South) of Thailand as well as launched the 2-acre Distribution Center and R&D Center

2015

Spun off Interlink Telecom
Company Limited to be listed
in the Market for Alternative
Investment (mai) on
14 September 2016 under the
stock name "ITEL"

2019

Transferred ITEL to be listed in the Stock Exchange of Thailand (SET) on 8 November 2022

2023





## The Group of INTERLINK **Shareholding Structure**



As of November 21, 2023



# The Group of INTERLINK Business Portfolio





### **ILINK: Cabling Distribution Business**

- Importer & Distributor of Cabling Products
- B2B Trading with secured income
- Cash Cow Business



FY22

Forcast 23

35%

37%



### **IPOWER: Engineering Business**

- Engineering Turnkey Projects
- Government Sectors
- Performance Based Business

FY22

Forcast 23

17%

16%



#### ITEL: Telecom & Data Center Business

- Service Provider & Installer
- Recurring & Non-Recurring Income
- Star Business

FY22

Forcast 23

48%

47%



## 2023 Strategy & Outlook



### **KEY DRIVERS IN 2023**

- Government Spending on Transportation,
   Clean Energy, and Digital Services
- Growing Adoption of Cables from
   Overhead to Submarine, Underground
- Technological Advancements
- Infrastructural Developm