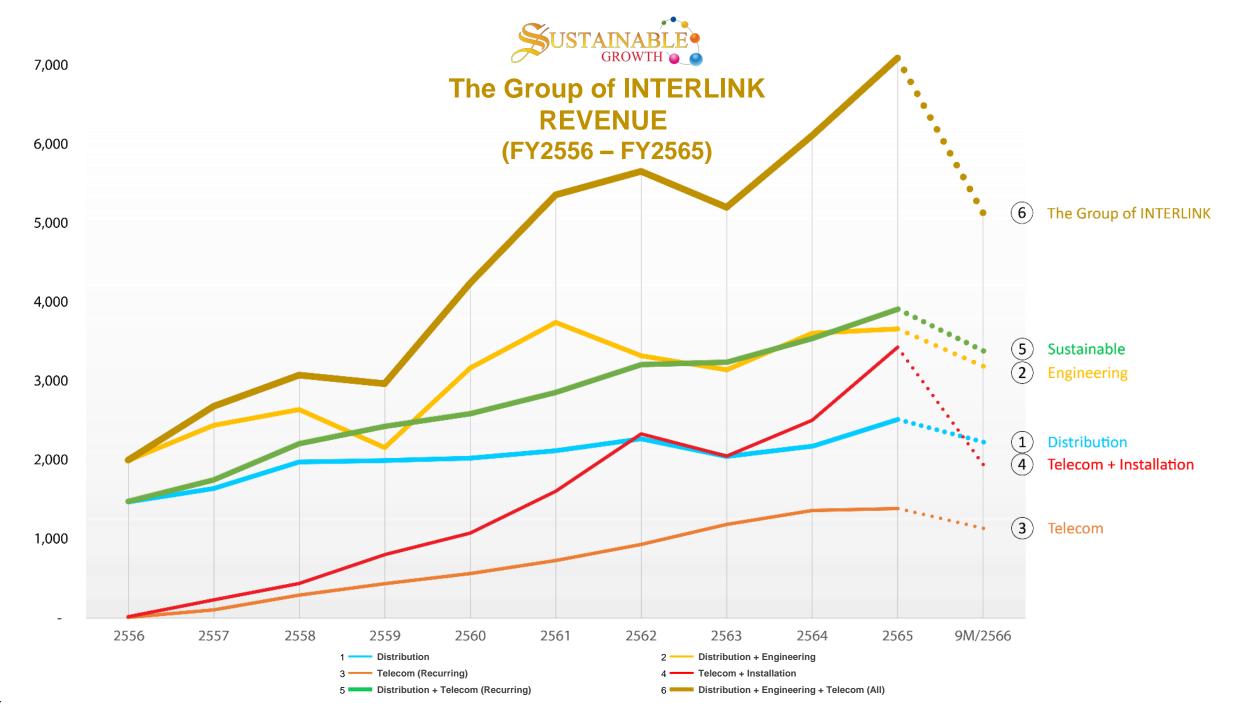

Center** 

Provide data center space services

Installation

Provide design and construction of telecommunication project





## Telecom & Data Center Business



Unit: Million Baht



#### Overview 9M 2023

Total revenue **-281**мв; **-13%** 

Net profit 15

15 мв; 9%

#### **Data Service**

- #of new circuit in 9M 23 is 569+
- #of customer increase to 957 (Sep'23) from 880 (Dec'22)
- % of SLA at 99.99%

#### Installation

- Major projects recognition are;
  - Solar Cell Project 97 MB
  - TRUE Project 74 MB
  - New e-BudgetingPMCM PEA54 MB
  - Service Installing for Org. 50 MB
  - Service installing for Org. 50 Mi
  - Support & Supply 29 MB
  - Fiber Installing for Gov. 25 MB
  - Contribute of BS (9-month) 331 MB

#### **Data Center**

- Run at 97% of occupancy rate
- % of SLA at 100%









# THANK YOU





ir@interlink.co.th



www.interlink.co.th