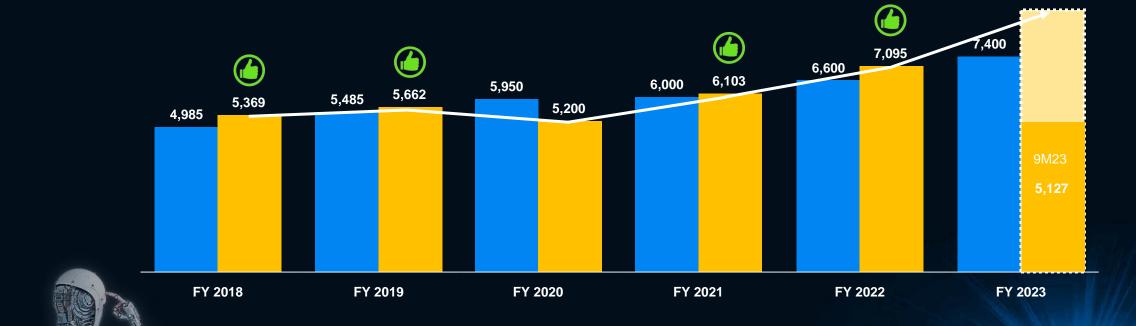

# The Group of INTERLINK 9 Months 2023 Performance

# The Group of INTERLINK Target vs Actual

## Revenues

# The Group of INTERLINK Target vs Actual

Actual

Target