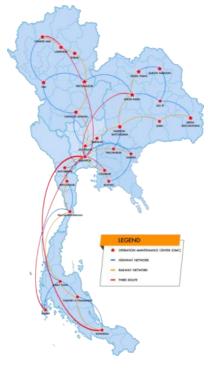

## Telecom & Data Center Business

**Data Service** 

Provide telecommunication services nationwide fiber optic network

**Data Center** 

Provide data center space services

Installation

Provide design and construction of telecommunication project

#### **Data Service**

- #of new circuit in 9M 23 is 569+
- #of customer increase to 957 (Sep'23) from 880 (Dec'22)
- % of SLA at 99.99%

#### Installation

- Major projects recognition are;
  - Solar Cell Project 97 MB
  - TRUE Project 74 MB
  - New e-BudgetingPMCM PEA54 MB
  - Service Installing for Org. 50 MB
  - Service installing for Org. 50 Mi
  - Support & Supply 29 MB
  - Fiber Installing for Gov. 25 MB
  - Contribute of BS (9-month) 331 MB

#### **Data Center**

- Run at 97% of occupancy rate
- % of SLA at 100%