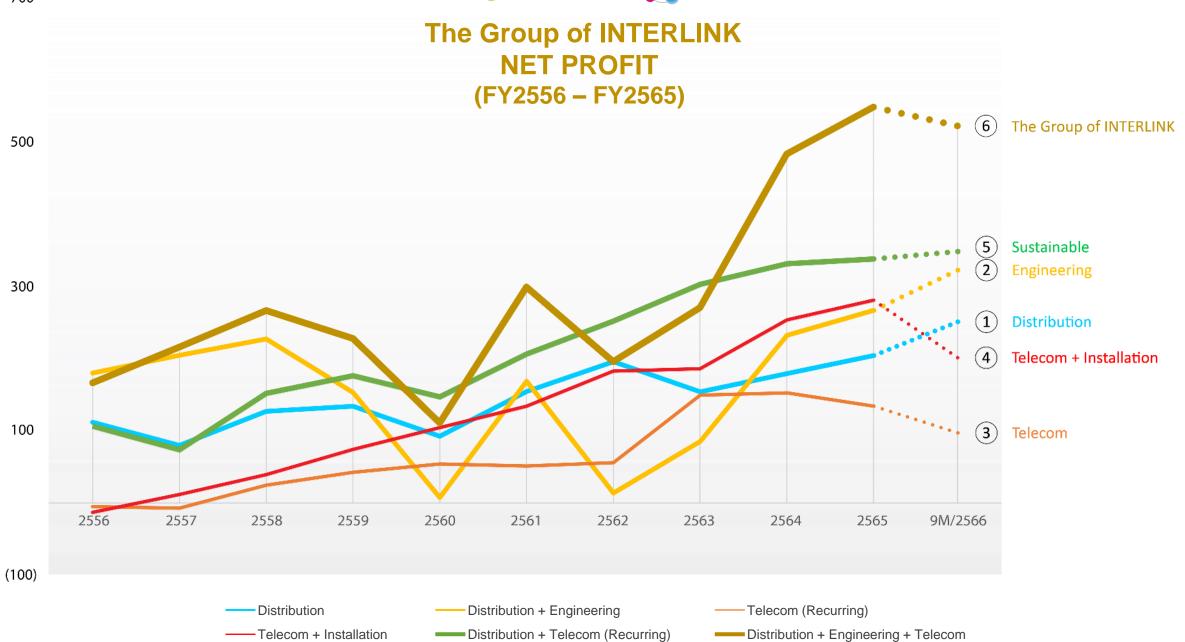

# The Group of INTERLINK 9 Months 2023 Performance

## **Net Profit**

Unit: Million Baht

**Product Mix** 

By Brand

( Revenue Contribution )

merican Standard

9M23

84% 85.8%