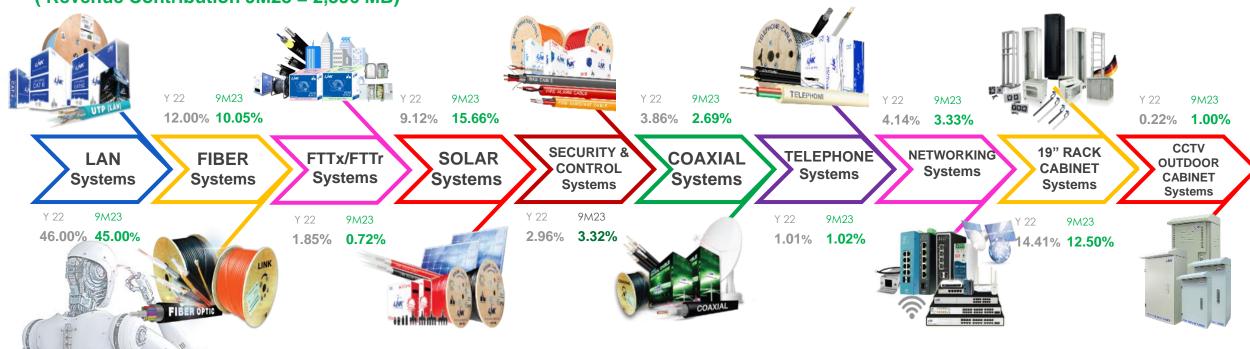

# Product Mix By Category

(Revenue Contribution Y 22 = 2,457 MB)

( Revenue Contribution 9M23 = 2,396 MB)

INTERLINK